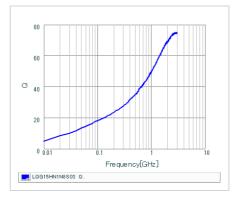

#### Chart of characteristic data (The charts below may show another part number which shares its characteristics.)

Inductance-Frequency characteristics (Typ.)

Q-Frequency characteristics (Typ.)

2 of 2

1. This datasheet is downloaded from the website of Murata Manufacturing Co., Ltd. Therefore, it's specifications are subject to change or our products in it may be discontinued without advance notice. Please check with our sales representatives or product engineers before ordering.