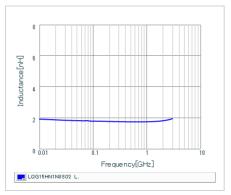

#### Chart of characteristic data (The charts below may show another part number which shares its characteristics.)

Inductance-Frequency characteristics (Typ.)

Q-Frequency characteristics (Typ.)

2 of 2

1. This datasheet is downloaded from the website of Murata Manufacturing Co., Ltd. Therefore, it's specifications are subject to change or our products in it may be discontinued without advance notice. Please check with our sales representatives or product engineers before ordering.