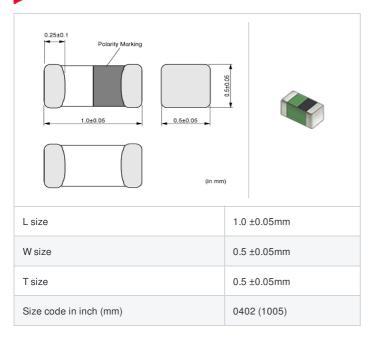

# LQG15HN1N8S02# "#" indicates a package specification code.













< List of part numbers with package codes > LQG15HN1N8S02D , LQG15HN1N8S02J , LQG15HN1N8S02B

## Shape



## References

| Packaging code | Specifications      | Minimum quantity |
|----------------|---------------------|------------------|
| D              | ф180mm Paper taping | 10000            |
| J              | ф330mm Paper taping | 50000            |
| В              | Packing in bulk     | 1000             |

|         | Mass (Typ.) |        |
|---------|-------------|--------|
| 1 piece |             | 0.001g |

## **Specifications**

| Inductance                                                          | 1.8nH ±0.3nH |
|---------------------------------------------------------------------|--------------|
| Inductance test frequency                                           | 100MHz       |
| Rated current (Itemp) (Based on Temperature rise)                   | 900mA        |
| Max