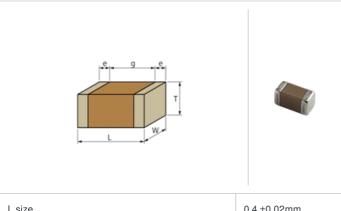

## Shape

| W. A.                                 |                |
|---------------------------------------|----------------|
|                                       |                |
| L size                                | 0.4 ±0.02mm    |
| W size                                | 0.2 ±0.02mm    |
| Tsize                                 | 0.2 ±0.02mm    |
| External terminal width e             | 0.07 to 0.14mm |
| Distance between external terminals g | 0.13mm min.    |
| Size code in inch(mm)                 | 01005 (0402M)  |
|                                       |                |