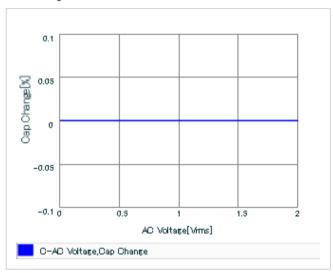

Frequency characteristics (ESR, Impedance)

AC voltage characteristics

S parameter (Smith chart S11)

Capacitance - temperature characteristics

2 of 2

This PDF data has only typical specifications because there is no space for detailed specifications.