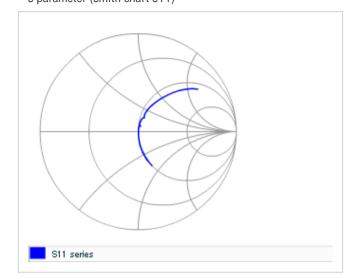

Frequency characteristics (ESR, Impedance)

AC voltage characteristics

S parameter (Smith chart S11)

Capacitance - temperature characteristics

2 of 2

This PDF data has only typical specifications because there is no space for detailed specifications.