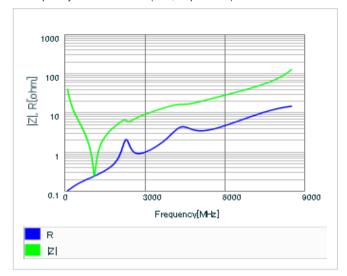

Frequency characteristics (ESR, Impedance)

AC voltage characteristics

S parameter (Smith chart S11)

Capacitance - temperature characteristics

2 of 2

This PDF data has only typical specifications because there is no space for detailed specifications.