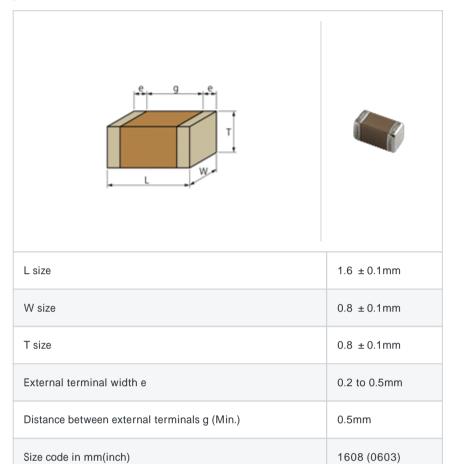

# GCM1885C1H390JA16#

"#" indicates a package specification code.









< List of part numbers with package codes > GCM1885C1H390JA16D , GCM1885C1H390JA16J

#### Shape



#### References

| Packaging | Specifications     | Minimum quantity |
|-----------|--------------------|------------------|
| D         | 180mm Paper taping | 4000             |
| J         | 330mm Paper taping | 10000            |

| Mass (typ.) |       |  |
|-------------|-------|--|
| 1 piece     | 6.3mg |  |
| 180mm Reel  | 144g  |  |

## Specifications

| Capacitance                                      | 39pF ± 5%  |
|--------------------------------------------------|------------|
| Rated voltage                                    | 50Vdc      |
| Temperature characteristics (complied standard)  | COG(EIA)   |
| Temperature coefficient                          | 0 ± 30ppm/ |
| Temperature range of temperature characteristics | 25 to 125  |
| Operating temperature range