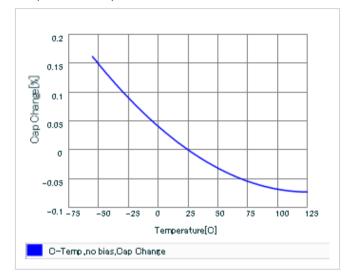

Frequency characteristics (ESR, Impedance)

AC voltage characteristics

S parameter (Smith chart S11)

Capacitance - temperature characteristics

2 of 2

This PDF data has only typical specifications because there is no space for detailed specifications.