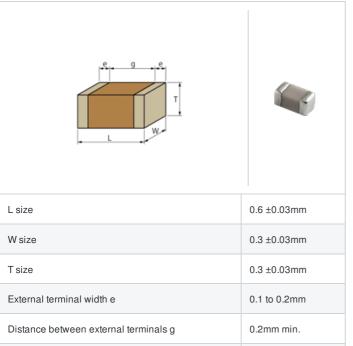

## GJM0336C1E9R0DB01# "#" indicates a package specification code.













< List of part numbers with package codes >

GJM0336C1E9R0DB01D , GJM0336C1E9R0DB01W , GJM0336C1E9R0DB01J

## Shape



## References

| Packaging | Specifications                                               | Minimum quantity |
|-----------|--------------------------------------------------------------|------------------|
| D         | ф180mm Paper taping                                          | 15000            |
| J         | ф330mm Paper taping                                          | 50000            |
| W         | φ180mm Paper taping (W8P1*)  * Width: 8mm, Pocket pitch: 1mm | 30000            |

| Mass (typ.) |        |  |
|-------------|--------|--|
| 1 piece     | 0.33mg |  |
| φ180mm Reel | 118g   |  |

## **Specifications**

Size code in inch(mm)

| Capacitance                                      | 9.0pF ±0.5pF |
|--------------------------------------------------|--------------|
| Rated